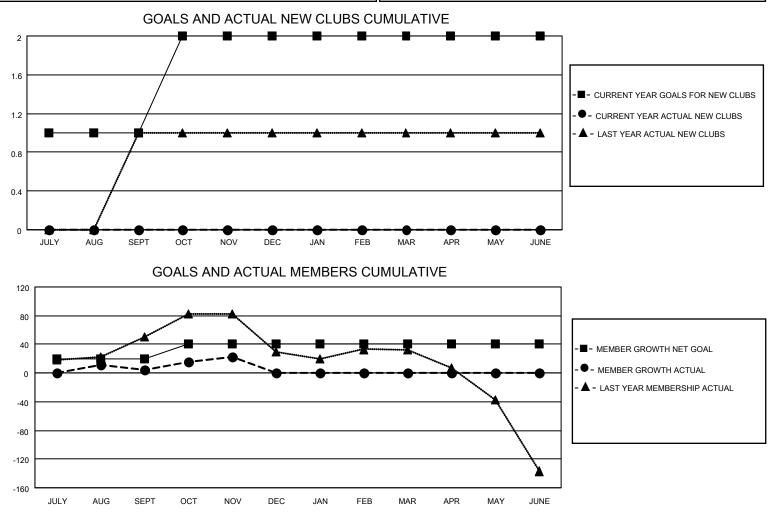

## LOCATION THAILAND

District 310 D

Results as of: 11/30/2020

| Clubs                 |               |           |               | Members               |                         |                         |                                                    |  |  |
|-----------------------|---------------|-----------|---------------|-----------------------|-------------------------|-------------------------|----------------------------------------------------|--|--|
| RESULTS FOR 2020-2021 |               |           |               | RESULTS FOR 2020-2021 |                         |                         |                                                    |  |  |
| QUARTER               | NEW CLUB GOAL | NEW CLUBS | DROPPED CLUBS | QUARTER ME            | MBER GROWTH NET<br>GOAL | MEMBER GROWTH<br>ACTUAL | DROPPED<br>MEMBERS ACTUAL<br>(including transfers) |  |  |
| JULY/AUG/SEPT         | 1             | 0         | 1             | JULY/AUG/SEPT         | 20                      | 20                      | 15                                                 |  |  |
| OCT/NOV/DEC           | 1             | 0         | 0             | OCT/NOV/DEC           | 20                      | 32                      | 14                                                 |  |  |
| JAN/FEB/MAR           | 0             | 0         | 0             | JAN/FEB/MAR           | 0                       | 0                       | 0                                                  |  |  |
| APR/MAY/JUNE          | 0             | 0         | 0             | APR/MAY/JUNE          | 0                       | 0                       | 0                                                  |  |  |